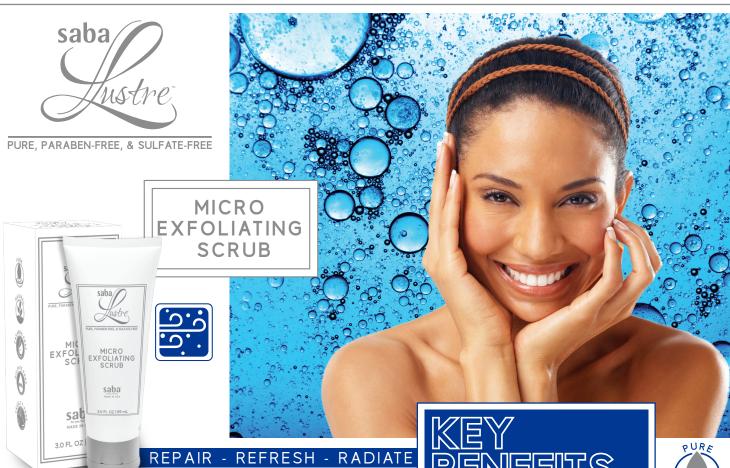

## **MICRO EXFOLIATING SCRUB**

Treat skin to a professional spa-inspired exfoliating facial with Saba Lustre's Miro Exfoliating Scub that safely and effectively removes dead skin cells. Skin is left retextured and silky-smooth.

USE: Apply to damp skin gently scrubbing in an upward circular motion.

- **♦**Gently exfoliates skin<sup>†</sup>
- skin cells<sup>†</sup>
- **Leaves skin** silky-smooth<sup>†</sup>